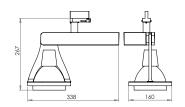

Spotlight for ceramic metal halide 150W G12. Die cast aluminium body, powder coat painted. Integral electronic control gear. Rotation 355°. Vertical adjustment +/- 90°. Track mounted with 3-circuit adapter. Voltage 230V. Light source to be ordered separately.

Class of protection IP20, class I White, silvergrey Colours

Weight total 2100g

Light source Metal halide MT 150W/830

Lampholder G12 Luminous flux 15000 lm

Reflector High purity anodised aluminium.

Spot, medium or flood distribution.

Mounting Track mounted with 3-circuit adaptor

Design Jesper Design

Remarks Can not be dimmed. Includes

protective glass.

| ○ White | Silver |
|---------|--------|
| 201021  | 201027 |
| 201022  | 201028 |
| 201023  | 201029 |
|         | 201021 |