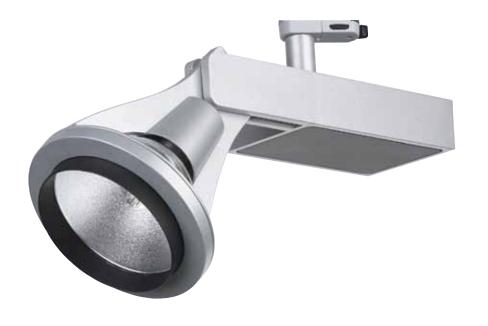

## **APOLLO MT 150W**

With our Apollo series of spotlights we wanted to reduce the design to its bare essential, we took an architects approach with distinct angular design and subtle softer lines. A play with material and surfaces including a casted aluminum body, and with the outside of the reflector visible as a part of the strong expression of APOLLO

Spotlight for ceramic metal halide 150W G12. Die cast aluminium body, powder coat painted. Integral electronic control gear. Rotation 355°. Vertical adjustment +/- 90°. Track mounted with 3-circuit adapter. Voltage 230V. Light source to be ordered separately.

Class of protection IP20, class I White, silvergrey Colours

Weight total 2100g

Light source Metal halide MT 150W/830

Lampholder G12 Luminous flux 15000 lm

Reflector High purity anodised aluminium.

Spot, medium or flood distribution.

Mounting Track mounted with 3-circuit adaptor

Design Jesper Design

Remarks Can not be dimmed. Includes

protective glass.

| ○ White | Silver |
|---------|--------|
| 201021  | 201027 |
| 201022  | 201028 |
| 201023  | 201029 |
|         | 201021 |