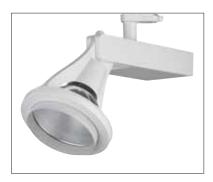

Mounting Track mounted with 3-circuit adaptor

Design Jesper Design

Remarks Can not be dimmed. Includes

protective glass.

| ○ White | Silver |
|---------|--------|
| 201021  | 201027 |
| 201022  | 201028 |
| 201023  | 201029 |
|         | 201021 |